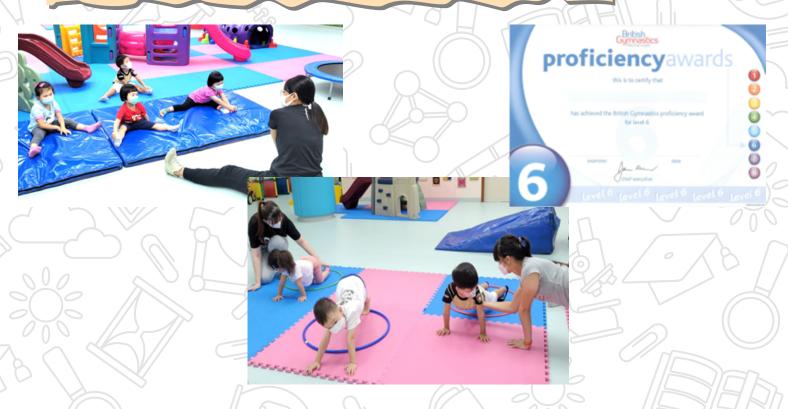

### FUN WITH GYMNASTICS

Language of Instruction: Cantonese supplemented with English

This gymnastics program, which is offered throughout the year, helps to tone up the muscles of the children and make them healthier, fitter and happier through a series of planned physical activities. Gymnastics activities can strengthen children's motor skills, hand-eye coordination, physical ability as well as foster their self-confidence and self-discipline.