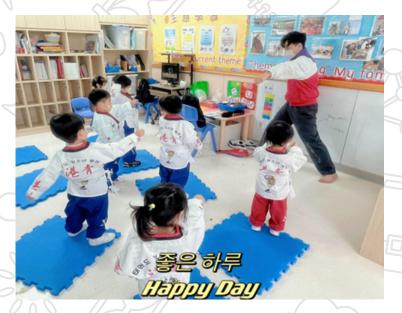

#### FUN WITH TAEKWONDO

Language of Instruction: Cantonese supplemented with Korean

This Taekwondo programme aims at enriching children with the spirit of Taekwondo and to providing a strong foundation for character building. Children are encouraged to progress through the belt system: white, yellow, green, blue, red and black so that they can mature physically and spiritually. Examinations will be organized for the children around once per year (subject to the child's progress). This programme is well-structured and well-recognized, so that the chilren can bridge up to other Taekwondo classes in the future even when they graduate from our Kindergarten.